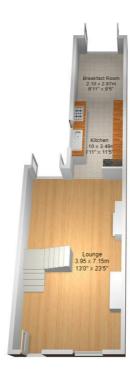

This attractive home has an open and airy living space with kitchen / dining room to the rear and French doors leading on to a garden with a sunny aspect. The upstairs comprises of two well-appointed and presented double bedrooms; and further benefits from a fresh modern bathroom with a separate bath and walk-in shower.