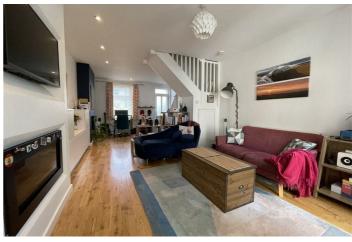

This attractive home has an open and airy living space with kitchen / dining room to the rear and French doors leading on to a garden with a sunny aspect. The upstairs comprises of two well-appointed and presented double bedrooms; and further benefits from a fresh modern bathroom with a separate bath and walk-in shower.