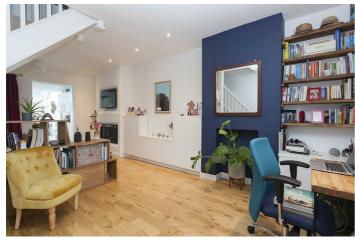

This attractive home has an open and airy living space with kitchen / dining room to the rear and French doors leading on to a garden with a sunny aspect. The upstairs comprises of two well-appointed and presented double bedrooms; and further benefits from a fresh modern bathroom with a separate bath and walk-in shower.